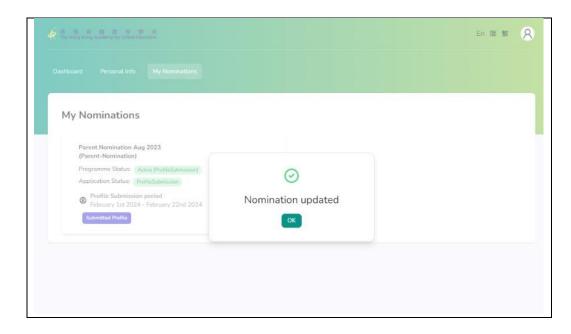

1.4.3 Successfully Submitted the Nomination Form

1.4.4 After the successful submission of the nomination form, it will be displayed as "Submitted Profile" in the "My Nominations" section and the submitted nomination form cannot be modified. If you wish to make further updates before the nomination deadline, please contact HKAGE to request for the re-open of the nomination form.