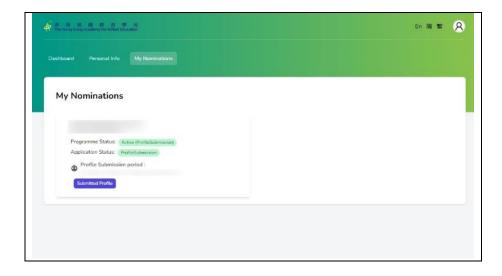

1.4.3 Successfully Submitted the Nomination Form

1.4.4 After the successful submission of the nomination form, it will be displayed as "Submitted Profile" in the "My Nominations" section and the submitted nomination form cannot be modified. If you wish to make further updates before the nomination deadline, please contact HKAGE to request for the re-open of the nomination form.

1.4.5 After the Nomination deadline and before the Result Announcement date, you can still log in to view the nomination form, but cannot make any further amendments.