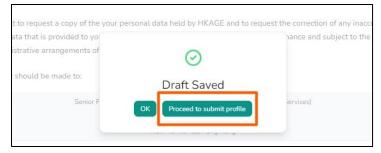

## 1.4 Submit the Nomination form

1.4.1 For the final submission of the Nomination Form, please click on the "Save Draft" button  $\rightarrow$  then click on "Proceed to submit profile".

| We fully understand the content of the application form and de<br>We have read and agreed to all the items in the "Personal Infor |               |  |
|-----------------------------------------------------------------------------------------------------------------------------------|---------------|--|
|                                                                                                                                   | Save Draft    |  |
|                                                                                                                                   |               |  |
| KAGE (Solution Forest Ltd Mock Up) All rights reserved.                                                                           | Profile Draft |  |

1.4.2 The nomination form will be displayed again. Please review the submitted information to ensure its accuracy. If necessary, you can click on "Back to Draft" to make changes.

After reviewing the nomination form, please tick the consent declaration box  $\rightarrow$  then click on "Submit".