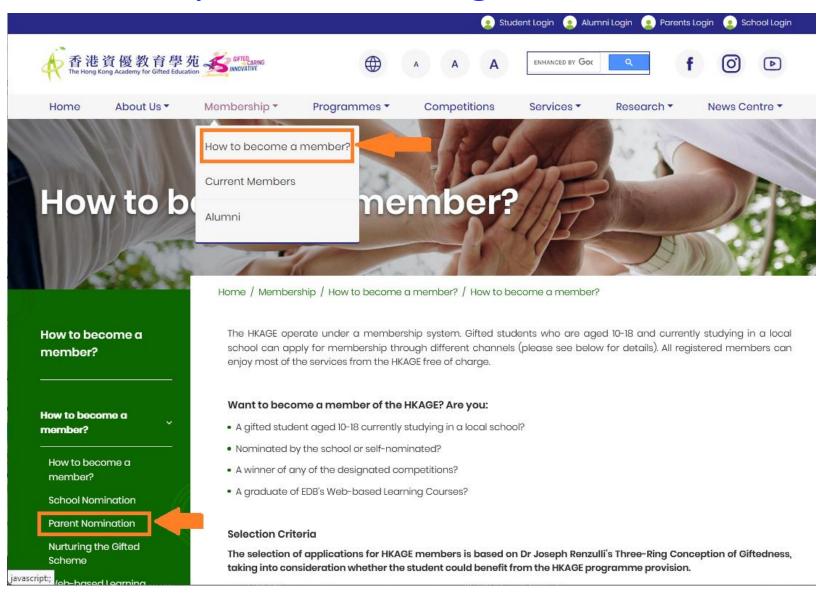

### Application for Admission to Screening Programme (Parent Application)

### Prepare Students' Personal Profiles

Students' Parents prepare for the information including:

- 1. School's nomination reasons#
- 2. Parents' observation on the nominee #
- 3. Softcopies of school reports (school year 2022/23) #
- 4. At most 3 significant achievements with softcopies of supporting documents
- 5. Softcopies of intellectual assessment reports
- 6. One creative work in the means of audio, video, word, pictorial format, etc.
- 7. At most 3 softcopies of additional information
- # Compulsory items to fill out/ upload