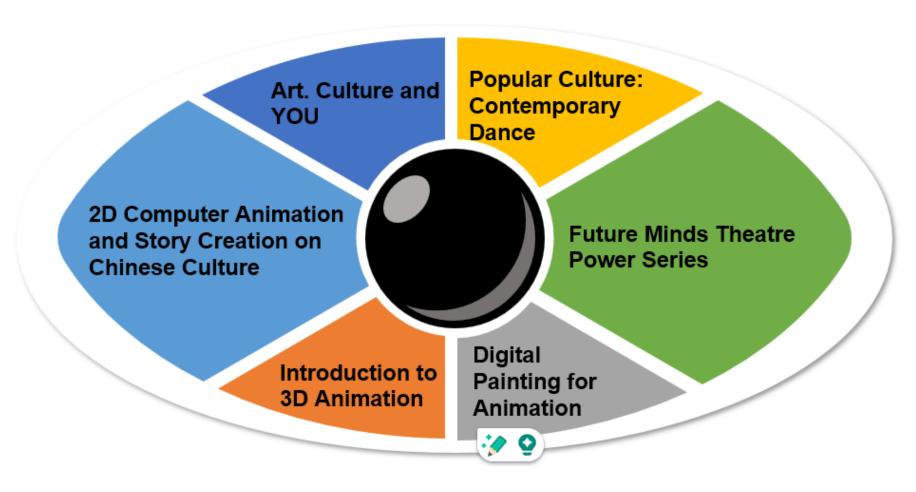

### **Content of Screening Programmes**

(Suggested Study Time: 20-25 hours)

# Primary School Students

- Chinese
- English
- Mathematics (Chinese/English)
- Science (Chinese/English)
- Humanities (Chinese only)

# Secondary School Students

- Chinese
- English
- Mathematics (Chinese/English)
- Science (Chinese/English)