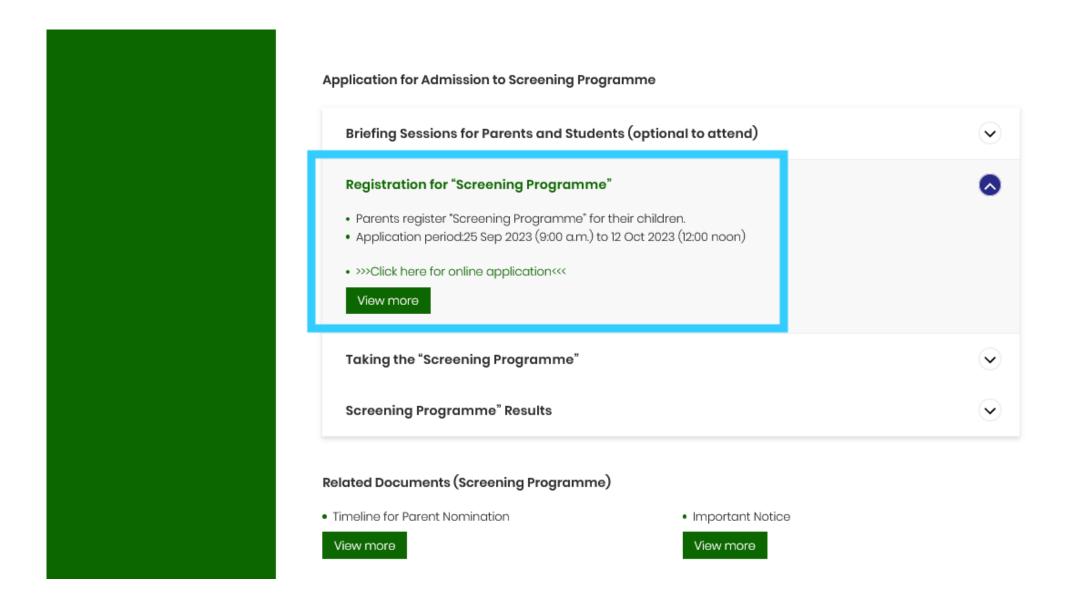

### Application for Admission to Screening Programme (Parent Application)

# Timeline

| Date                                                                                               | Implementation                                                                              |
|----------------------------------------------------------------------------------------------------|---------------------------------------------------------------------------------------------|
| Application for Ad                                                                                 | lmission to Screening Programme                                                             |
| 22 Sep 2023                                                                                        | Briefing session                                                                            |
| 25 Sep 2023 (9:00 a.m.) to<br>12 Oct 2023 (12:00 noon)                                             | Arrangement for application of "Screening Programme"                                        |
| 18 Oct 2023                                                                                        | Dispatch the "Screening Programme" application result and login details                     |
| 25 Oct 2023 (9:00 a.m.) to  3 Jan 2024 (12:00 noon) (Primary) 10 Jan 2024 (12:00 noon) (Secondary) | Study "Screening Programme"                                                                 |
| Late Jan 2024                                                                                      | "Screening Programme" results announcement & invitation to submit student personal profiles |

# Procedures for applying Screening Programme