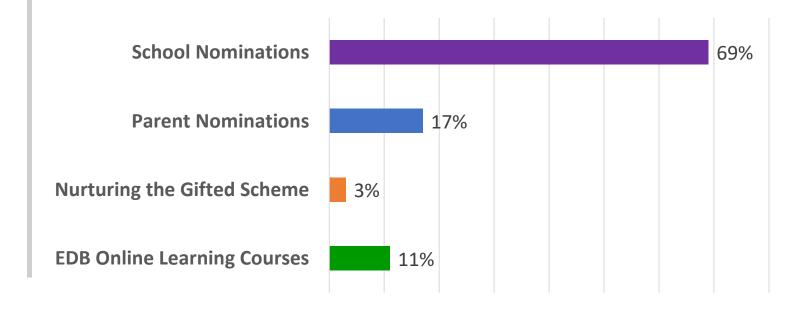

- Identification and selection methods of gifted students
- "School nomination" mechanism
- Nomination timeline for the 2023/24 school year
- Procedures for applying screening programmes
- Question and Answer







Hong Kong Academy for Gifted Education Programmes and Services



# The Hong Kong Academy for Gifted Education (HKAGE)

Fully subvented by The Government of the HKSAR Education Bureau

Non-profit making

Offer off-school gifted programmes to students aged 10-18

Services available for parents and teachers of gifted students

Research Division to conduct gifted education-related research



### **Our members**

come from all over HK possess different talents

aim to achieve further



Your Gifts Our Future 你們的天賦 我們的未來

### All students are admitted through the channels below:





# **School and Students Services Division**

# Talent Development Division



Conduct Evidence-based Educational research

**Research Division** 





Mainland & Overseas

Local & International

**Study Tour** 

Competitions



Lecture

Workshop

7AT













### **Visual & Performing Arts**





### **Curriculum Development – The Talent Development Model**





**Towards Expertise** 

[Specialisation]

**Developing Competence** 

[Advanced learning]







### **Venues for Classes**

**1** Shatin Campus

- **2** GE Satellite Centres (More are coming)
- **3** University Campus

4 Designated Lab/Studio



### **Consultation & Assessment Centre**



Free Hotline Consultation

Fee-charging Counseling Services

Fee-charging Assessment Services



### **Identification & Selection**



#