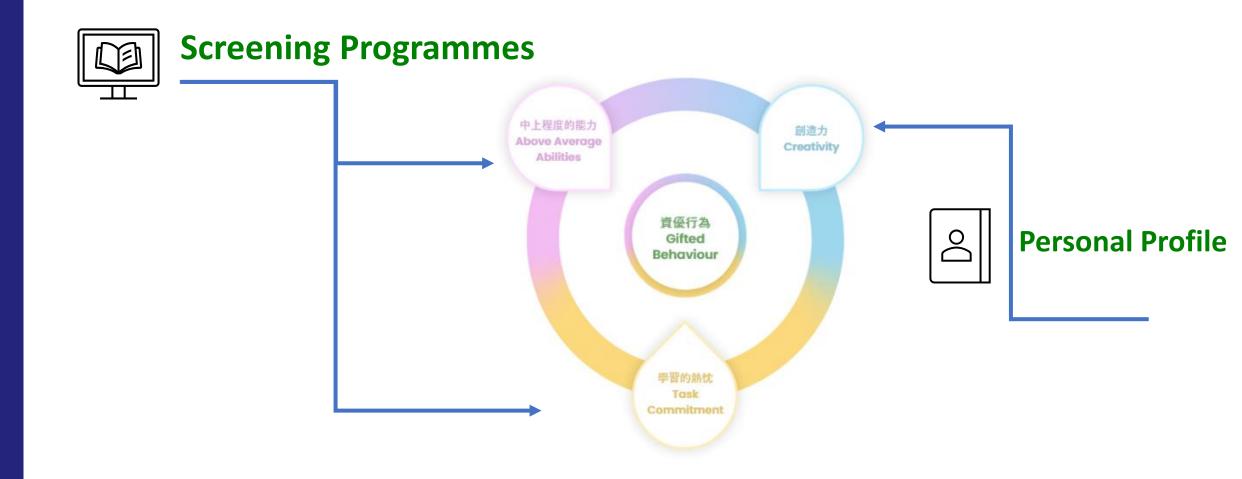

### **Identification & Selection**

### Renzulli's Three-Ring Conception

### Methods/Tools for identification

- Only professionals can do this?
- Only by IQ tests?
- Can teachers do ?
- Can parents do ?

# Objectively handle student nominations

Multiple Channels

Multiple Criteria

**Multiple Perspectives** 